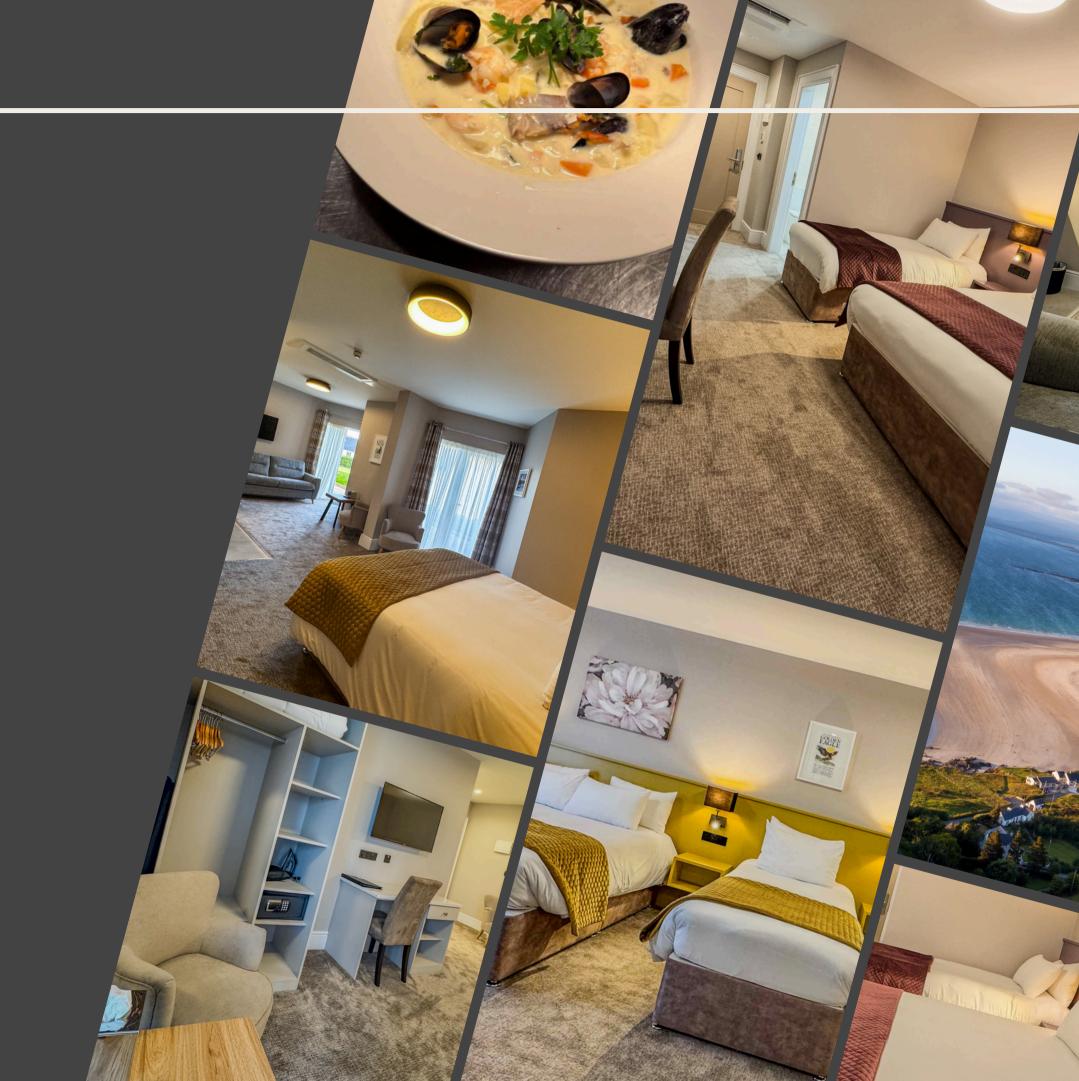

# The newly reopened Carrigart Hotel!

With 29 luxury styled bedrooms, we have just what the golfer needs to relax after a hard day on the Greens. Located right along the Wild Atlantic Way.

## Our Bedrooms were designed with you in mind

Large, spacious and made to accommodate large groups such as golfers with built in kitchenettes in a number of our bedrooms.

Live entertainment every weekend in Mickey Stephen's Bar.

#### Facilities to

Relax & Restore

Whether you are travelling as part of a group or as a couple, you will find everything you need at the Carrigart Hotel including:

- 29 luxury Bedrooms
- Rooms with Kingsize beds, waterfall showers, air conditioning and safes in rooms
- Number of suites include Kitchenettes
- Mickey Stephen's Bar with live entertainment every weekend
- Carrigart Restaurant offering a set menu each evening
- We are within a few minutes walk from fantastic golf courses so the perfect base for your stay