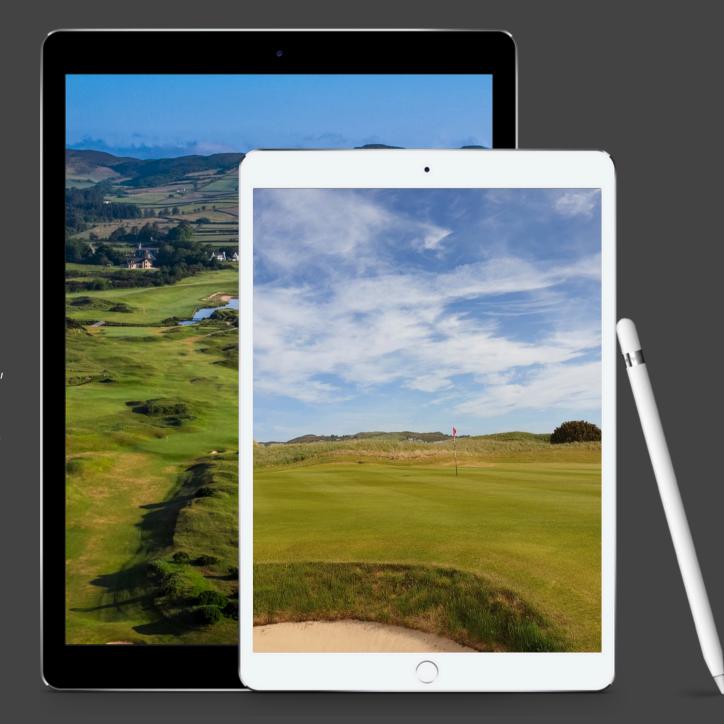

Short distance to a number of world class golf courses.

### World Class Golf Courses include:

- Rosapenna Golf Resort (4 miles away)
  This renowned resort features two world-class courses,
  Sandy Hills and Old Tom Morris Links. Enjoy challenging
  fairways set against the stunning backdrop of Donegal's
  rugged coastline.
- St Patrick's Links (3 miles away)
  A beautiful and challenging course that promises a rewarding golfing experience amidst breathtaking scenery.
- Portsalon Golf Club (12 miles away) Known for its exceptional design and panoramic views, this course is a must-visit for any serious golfer.

- Ballyliffin Golf Club (55 miles away)
  Ballyliffin Golf Club, consists of two
  outstanding, contrasting links courses and
  45 wonderful holes make up one of the
  finest golf resorts to be found anywhere in
  the world. The expansive panoramic views
  of countryside, coastline and ocean
  savoured by these magnificent links course
  will not easily be forgotten.
- Narin & Portnoo (48 miles away)
  Considered one of the finest natural and scenic 18-hole links Golf courses in Ireland, with sweeping views of Gweebarra Bay.
  Opened in 1930, it is engagingly oldfashioned, with a meandering routing over and around the dunes. The course has recently been re-developed and the new par 73 layout offers a range of teeing areas and challenges to suit all golfers.
- Dunfanaghy Golf Club
  Nestled on the Western Shores of
  Sheephaven Bay with its blue flag beaches
  and stunning scenery, Dunfanaghy Golf Club
  sits on the edge of the picturesque village of
  Dunfanaghy in the shadow of Muckish
  Mountain. Golf has been played on the
  seaside links for over 100 years.