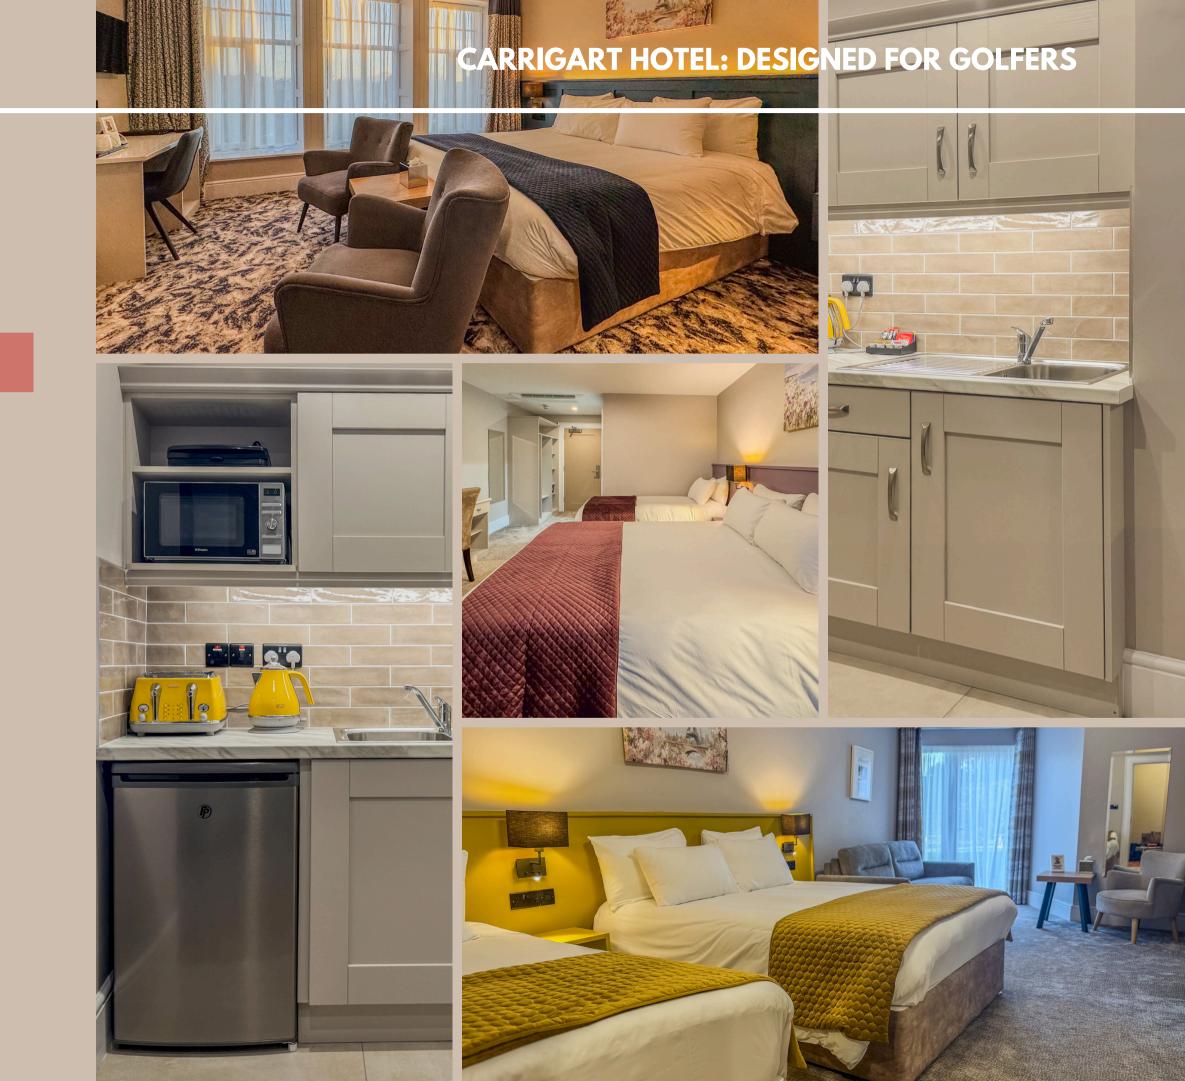

#### **CARRIGART HOTEL: DESIGNED FOR GOLFERS**

## Our Bedrooms were designed with you in mind

Large, spacious and made to accommodate large groups such as golfers with built in kitchenettes in a number of our bedrooms.

Live entertainment every weekend in Mickey Stephen's Bar.

#### Facilities to

Relax & Restore

Whether you are travelling as part of a group or as a couple, you will find everything you need at the Carrigart Hotel including:

- 29 luxury Bedrooms
- Rooms with Kingsize beds, waterfall showers, air conditioning and safes in rooms
- Number of suites include Kitchenettes
- Mickey Stephen's Bar with live entertainment every weekend
- Carrigart Restaurant offering a set menu each evening
- We are within a few minutes walk from fantastic golf courses so the perfect base for your stay