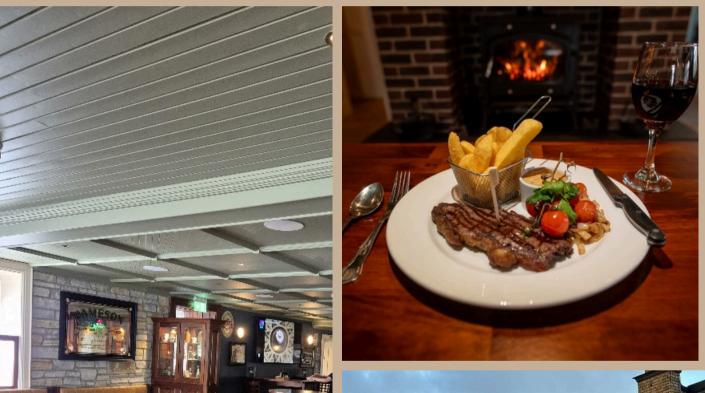

#### Facilities to

Relax & Restore

Whether you are travelling as part of a group or as a couple, you will find everything you need at the Carrigart Hotel including:

- 29 luxury Bedrooms
- Rooms with Kingsize beds, waterfall showers, air conditioning and safes in rooms
- Number of suites include Kitchenettes
- Mickey Stephen's Bar with live entertainment every weekend
- Carrigart Restaurant offering a set menu each evening
- We are within a few minutes walk from fantastic golf courses so the perfect base for your stay