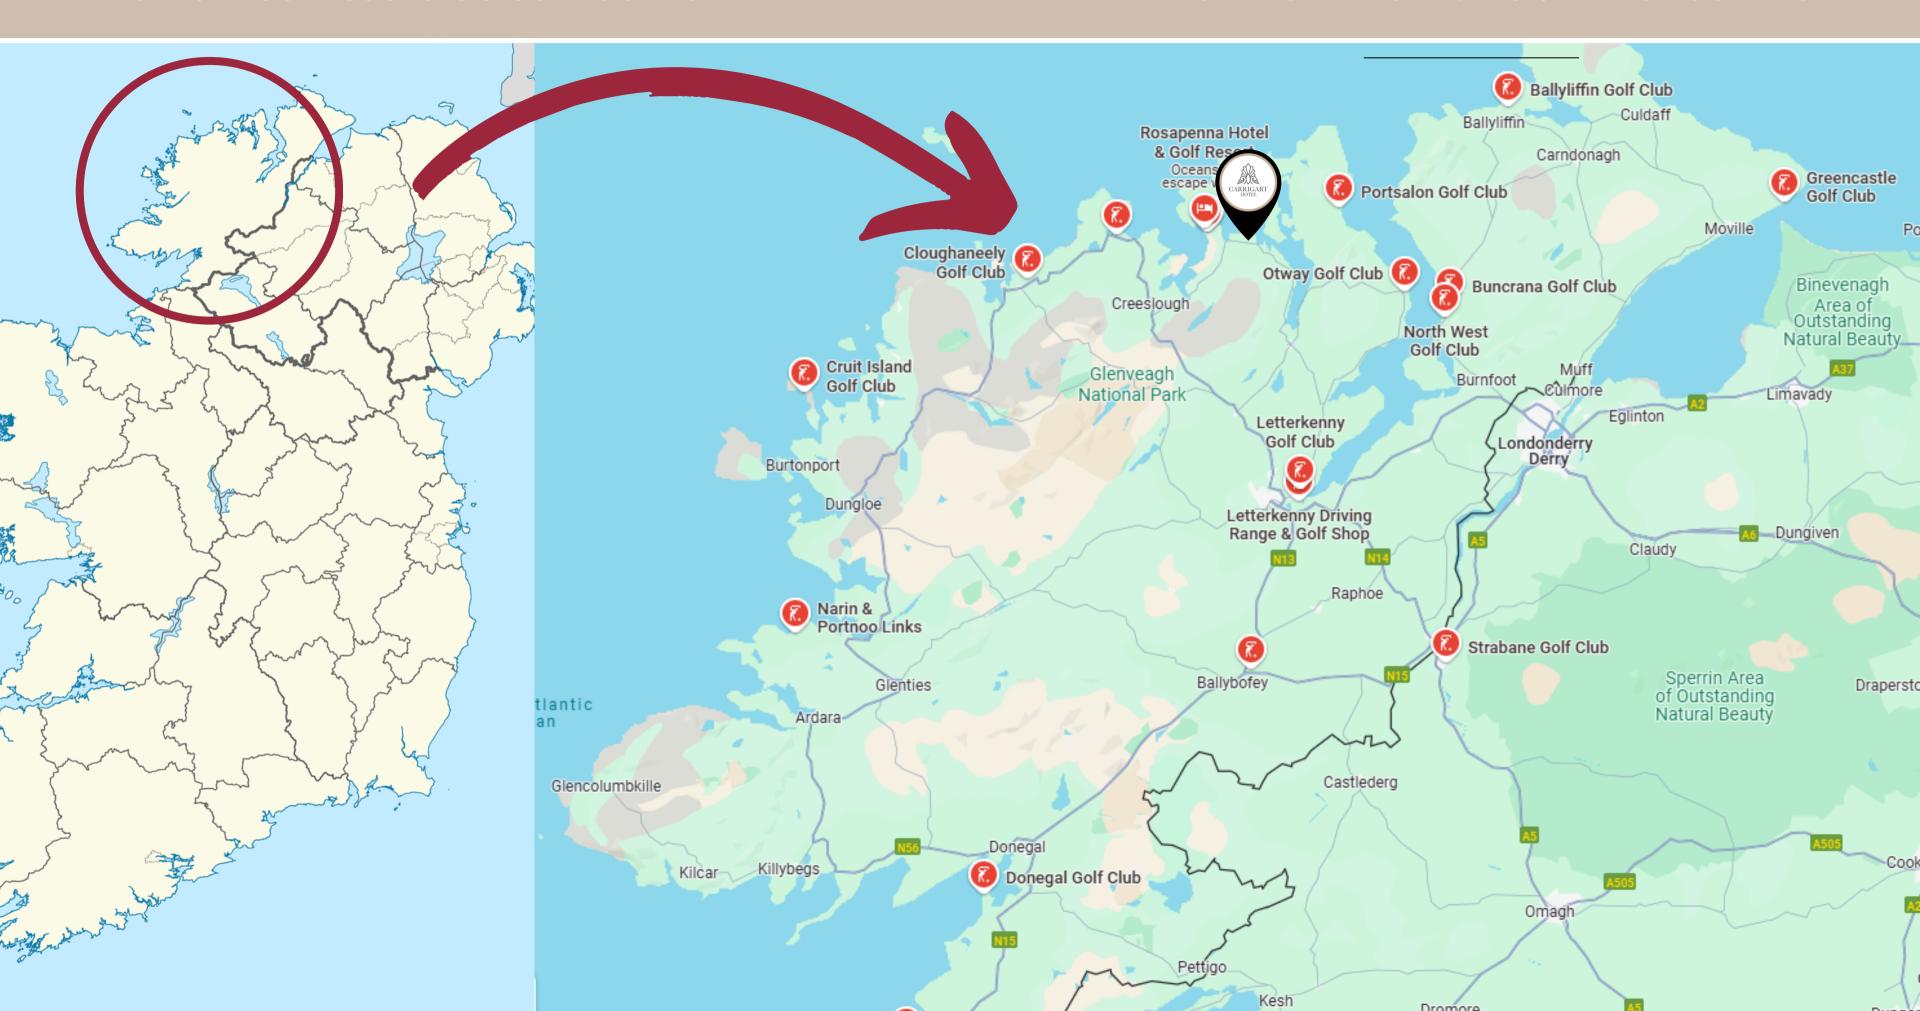

Short distance to a number of world class golf courses.

### World Class Golf Courses include:

- Rosapenna Golf Resort (4 miles away)
  This renowned resort features two world-class courses,
  Sandy Hills and Old Tom Morris Links. Enjoy challenging
  fairways set against the stunning backdrop of Donegal's
  rugged coastline.
- St Patrick's Links (3 miles away)
  A beautiful and challenging course that promises a rewarding golfing experience amidst breathtaking scenery.
- Portsalon Golf Club (12 miles away) Known for its exceptional design and panoramic views, this course is a must-visit for any serious golfer.

- Ballyliffin Golf Club (55 miles away)
  Ballyliffin Golf Club, consists of two
  outstanding, contrasting links courses and
  45 wonderful holes make up one of the
  finest golf resorts to be found anywhere in
  the world. The expansive panoramic views
  of countryside, coastline and ocean
  savoured by these magnificent links course
  will not easily be forgotten.
- Narin & Portnoo (48 miles away)
  Considered one of the finest natural and scenic 18-hole links Golf courses in Ireland, with sweeping views of Gweebarra Bay.
  Opened in 1930, it is engagingly oldfashioned, with a meandering routing over and around the dunes. The course has recently been re-developed and the new par 73 layout offers a range of teeing areas and challenges to suit all golfers.
- Dunfanaghy Golf Club
  Nestled on the Western Shores of
  Sheephaven Bay with its blue flag beaches
  and stunning scenery, Dunfanaghy Golf Club
  sits on the edge of the picturesque village of
  Dunfanaghy in the shadow of Muckish
  Mountain. Golf has been played on the
  seaside links for over 100 years.