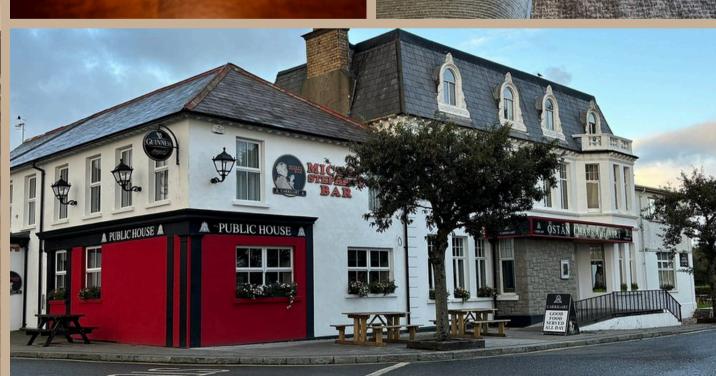

## Our Bedrooms were designed with you in mind

Large, spacious and made to accommodate large groups such as golfers with built in kitchenettes in a number of our bedrooms.

Live entertainment every weekend in Mickey Stephen's Bar.

#### Facilities to

Relax & Restore

Whether you are travelling as part of a group or as a couple, you will find everything you need at the Carrigart Hotel including:

- 29 luxury Bedrooms
- Rooms with Kingsize beds, waterfall showers, air conditioning and safes in rooms
- Number of suites include Kitchenettes
- Mickey Stephen's Bar with live entertainment every weekend
- Carrigart Restaurant offering a set menu each evening
- We are within a few minutes walk from fantastic golf courses so the perfect base for your stay